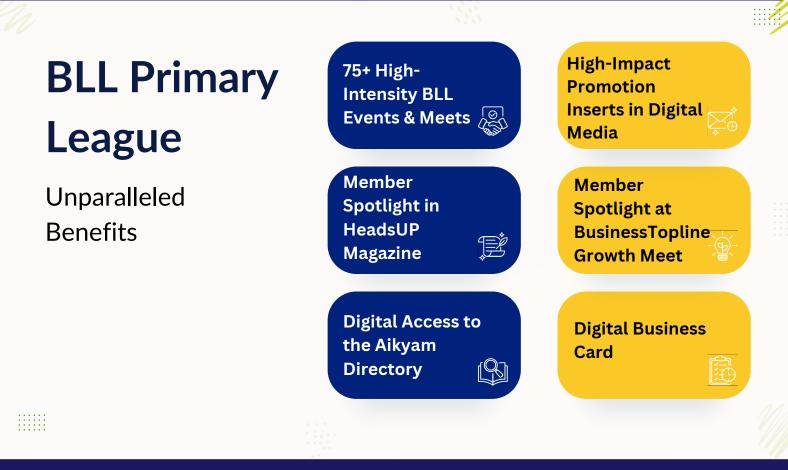

#### **Community Engagement**

High-Participation, High-Engagement Events and Meets throughout the year

#### The BLL Community: 1 lakh+ reach

Manufacturing - 40,000

Trade - 15,000 (Distributors/Importers/Exporters)

Services - 25,000

Construction - 10,000

Others - 10,000

MISC