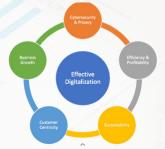

Nehal's leadership is marked by his focus on digital transformation, cybersecurity, and client-centric innovation. He has successfully driven Allied Digital's growth by building trust with clients, fostering a culture of collaboration, and investing in cutting-edge technologies such as AI, machine learning, and IoT.